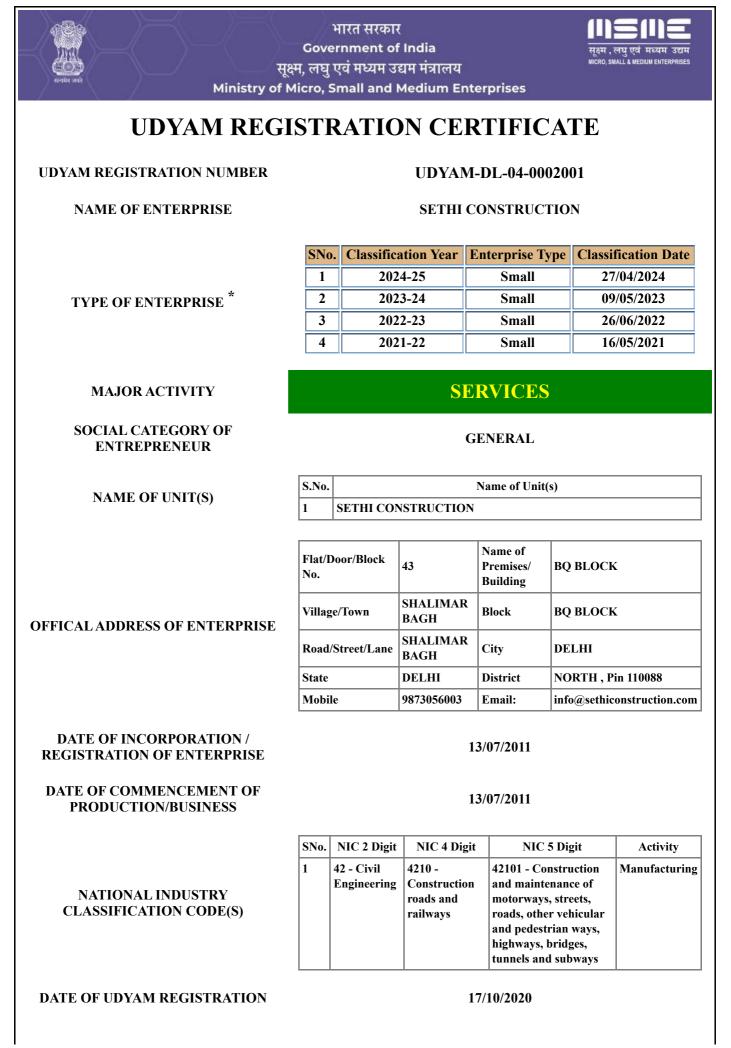

Print : Udyam Registration Certificate

Print : Udyam Registration Certificate

Print : Udyam Registration Certificate

भारत सरकार Government of India सूक्ष्म, लघु एवं मध्यम उद्यम मंत्रालय

Ministry of Micro, Small and Medium Enterprises

Udyam Registration Number : UDYAM-DL-04-0002001

| Type of Enterprise    | SMALL                      | Major Activity                                 | Services      |
|-----------------------|----------------------------|------------------------------------------------|---------------|
| Type of Organisation  | Proprietary                | Name of Enterprise                             | SETHI CONSTRI |
| Owner Name            | SHRI GUNEET SINGH<br>SETHI | PAN                                            | BAOPS3414D    |
| Do you have GSTIN     | Yes                        | Mobile No.                                     | 9873056003    |
| Email Id              | info@sethiconstruction.com | Social Category                                | General       |
| Gender                | Male                       | Specially<br>Abled(DIVYANG)                    | No            |
| Date of Incorporation | 13/07/2011                 | Date of Commencement<br>of Production/Business | 13/07/2011    |

## **Official address of Enterprise**

| Flat/Door/Block No. | 43            | Name of Premises/ Building | BQ BLOCK                    |
|---------------------|---------------|----------------------------|-----------------------------|
| Village/Town        | SHALIMAR BAGH | Block                      | BQ BLOCK                    |
| Road/Street/Lane    | SHALIMAR BAGH | City                       | DELHI                       |
| State               | DELHI         | District                   | NORTH , <b>Pin :</b> 110088 |
| Mobile              | 9873056003    | Email:                     | info@sethiconstruction.co   |
| Latitude            |               | Longitude:                 |                             |

# National Industry Classification Code(S)

| SNo | o. Nic 2 Digit            | Nic 4 Digit                            | Nic 5 Digit                                                                                                                                          | Acti |
|-----|---------------------------|----------------------------------------|------------------------------------------------------------------------------------------------------------------------------------------------------|------|
| 1   | 42 - Civil<br>Engineering | 4210 - Construction roads and railways | 42101 - Construction and maintenance of motorways, streets,<br>roads, other vehicular and pedestrian ways, highways, bridges,<br>tunnels and subways | Man  |